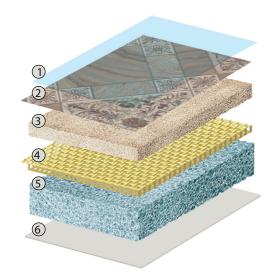

## **PRODUCT STRUCTURE:**

- 1. Protective layer
- 2. Design
- 3. Top compact
- 4. Glass fiber
- 5. Foam backing
- 6. Back print

Floor must be glued across whole surface